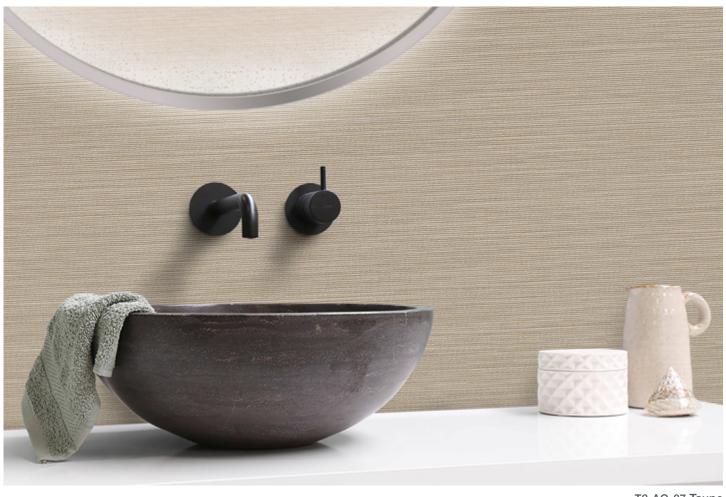

# TOWER

T2-AG-07 Taupe

## Abaca Grass

#### **Physical Properties**

WEIGHT: 20.0 oz. PLY/620 G/PLM 13.3 oz. PSY/451 G/PSM

BACKING: Osnaburg WIDTH: 54"/132 cm

MATCH: Reverse Random

For pattern detail and hanging instructions, contact distributor.