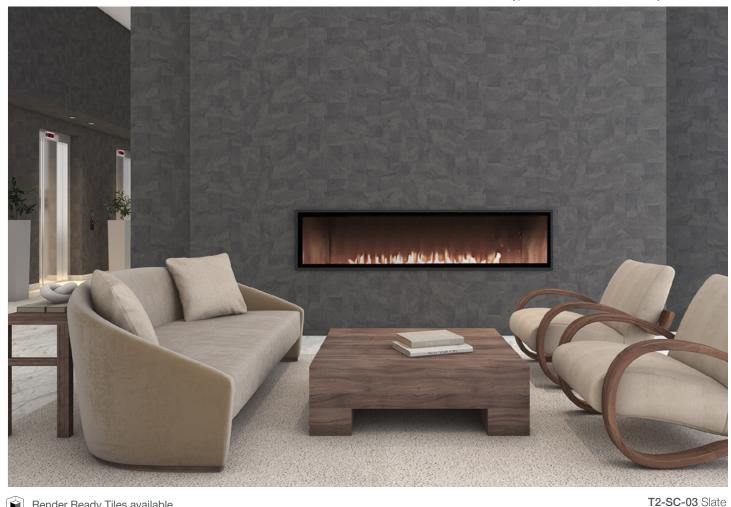

# TOWER



Render Ready Tiles available

# Scrape/Scrape N' Scratch

#### **Physical Properties**

WEIGHT: 20.0 oz. PLY/620 G/PLM 13.3 oz. PSY/451 G/PSM

WIDTH: 54"/137 cm BACKING: Osnaburg

MATCH: Scrape: Reverse Random Scrape N' Scratch: Straight Random

For pattern details and hanging instructions, contact distributor. Custom colors, weights, and micro venting available

Meets or exceeds Federal Specification CCC-W-408D for Type II

### **Environmental**

- Low VOC, California section 01350 IAQ
- 10% Recycled content
- Non-Phthalate
- NSF/ANSI 342 certified
- EPD/HPD
- California Prop 65, no labeling required

## Warranty

5 year warranty against manufacturing defects. Additional information is available www.towerwallcovering.com





Ready Render Tiles available

T2-SS-08 Navy Rose

#### Cleana