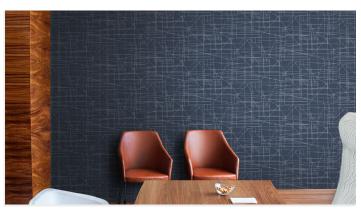

## **Environment**

- Low VOC, California Section 01350 IA Q
- 10% Recycled content
- Non-Phthalate
- EPD/HPD
- California Prop 65, no labeling required

Cleanability

T2-LL-03 Indigo

Inherent anti-microbial protection
Withstands hospital-grade cleaners & disinfectants
Available as a custom with INVISICAP | complete chemical protection