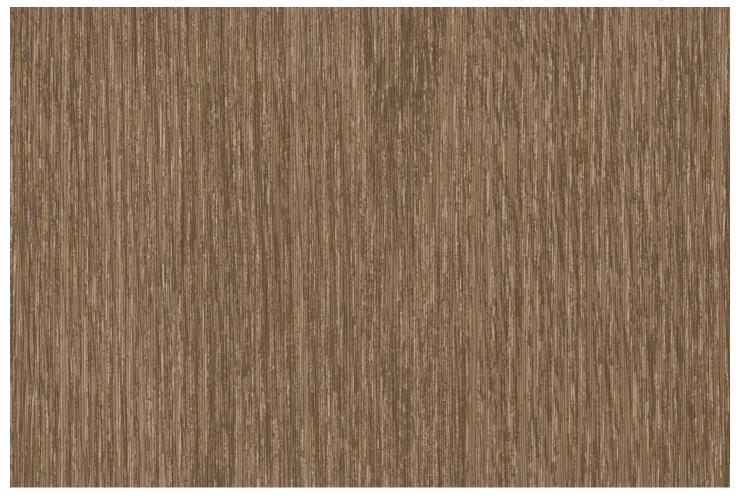

# TOWER

T2-SW-15 Cider

# Saw Mark

#### **Physical Properties**

WEIGHT: 20.0 oz. PLY/620 G/PLM 13.3 oz. PSY/451 G/PSM

BACKING: Osnaburg WIDTH: 54"/137 cm

MATCH: Straight Random

For pattern details and hanging instructions, contact distributor. Custom colors, weights, and microventing available